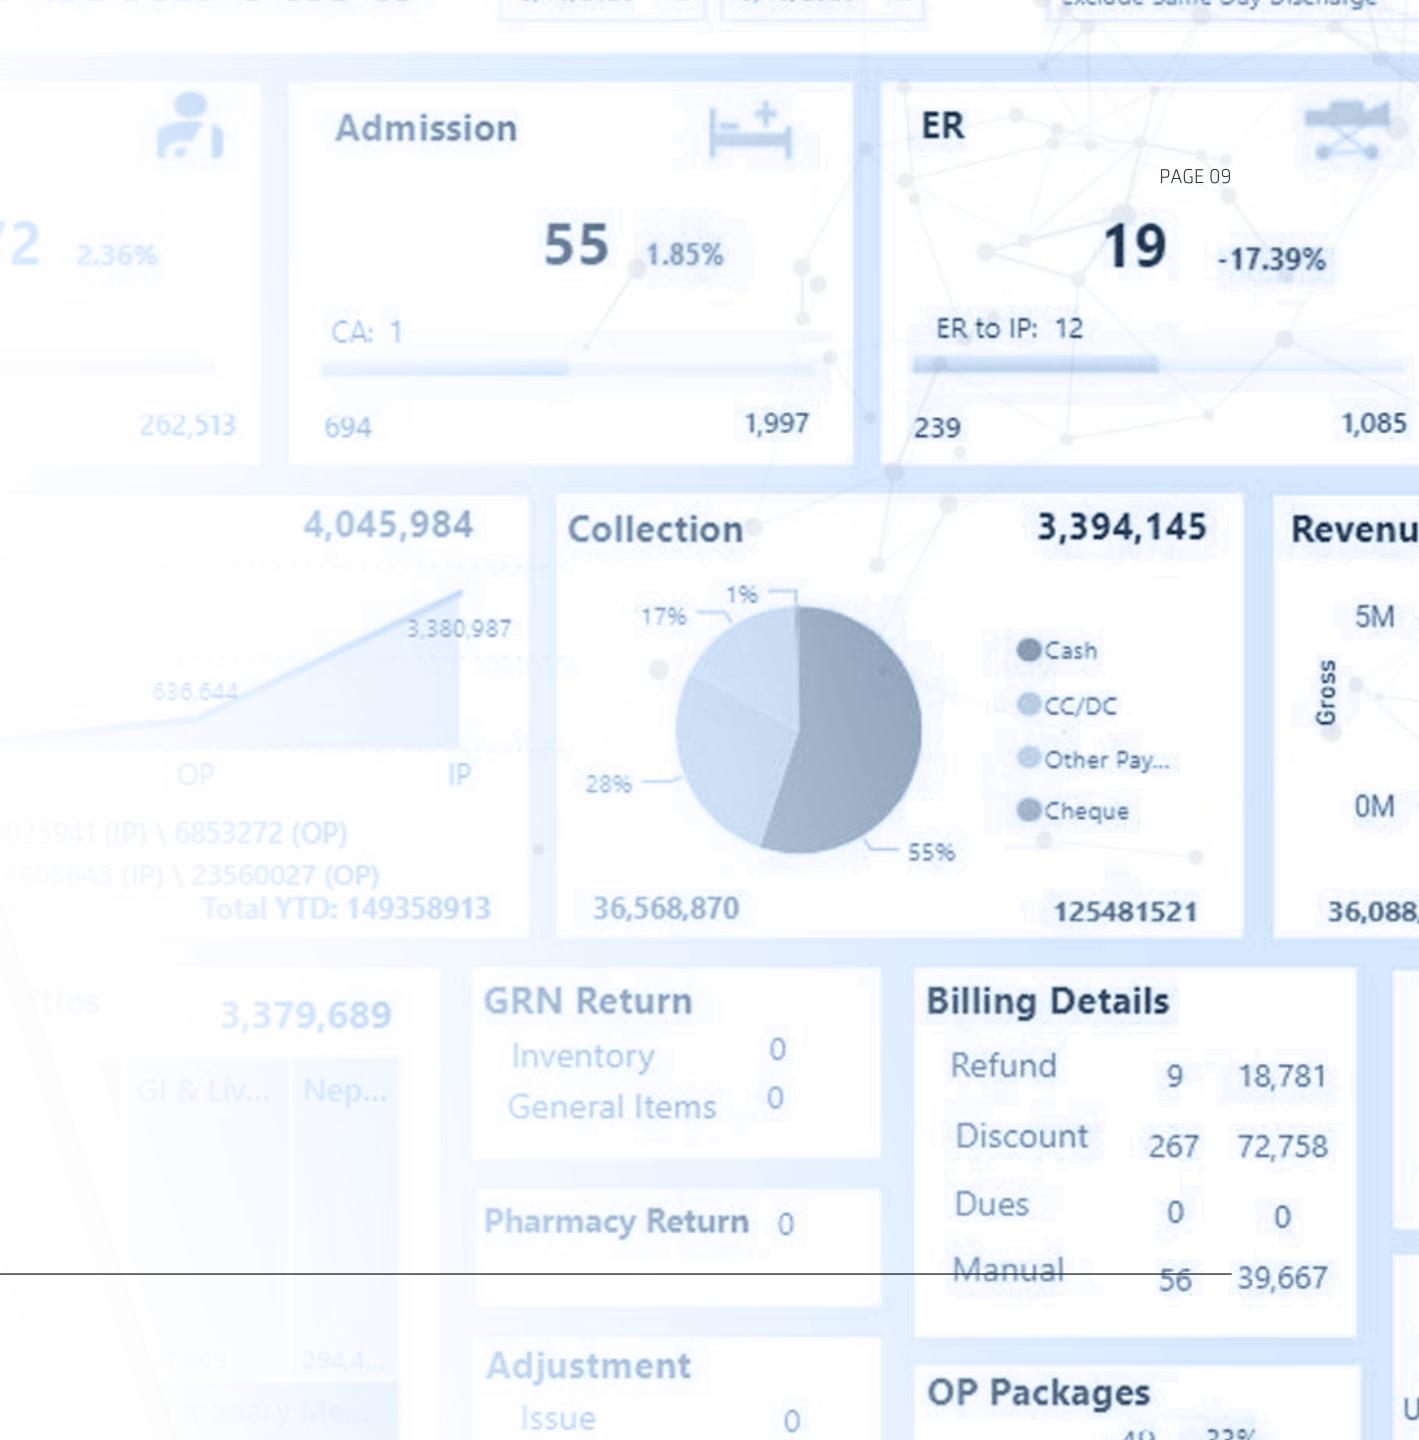

## **BI Dashboards**

|                                      | Financial, Ope<br>Research, Inv  | erations, Quality, C<br>entory | linical                                                        |                       |
|--------------------------------------|----------------------------------|--------------------------------|----------------------------------------------------------------|-----------------------|
|                                      |                                  |                                | Interopera                                                     | atbilitv              |
|                                      |                                  |                                | (HL7Tree, C                                                    | •                     |
| Electronic<br>ledical Record (       | (EMR)                            | PACS, Finan                    | Equipment (Lab/OT),<br>PACS, Finance, Digital<br>Signage, HRMS |                       |
| Specific EMR su<br>blogy, IVF, Denti | uch as Ophthalmolc<br>istry etc. | gy,                            |                                                                |                       |
| ursing<br>charge                     | Package &<br>Plans               | General<br>Stores              | Accounts<br>Receivable                                         | Daycare<br>Management |
| mmary                                | CSSD                             | Purchase                       | Doctor Fee                                                     | Tele/Video            |
| mplate                               | Kitchen                          | Inventory                      | Asset                                                          | Consultation          |
| Diet                                 | MRD                              | Management                     | Management                                                     | Physiotherapy         |
|                                      |                                  |                                |                                                                |                       |

### Single Longitudinal Patient EMR

In Built CDSS Workflow Driven

Voice to Text

Drug Database (CIMS/Medispan)

Enterprise Hospital Information System covering all the different departments within a hospital including mobile Apps and Dashboards