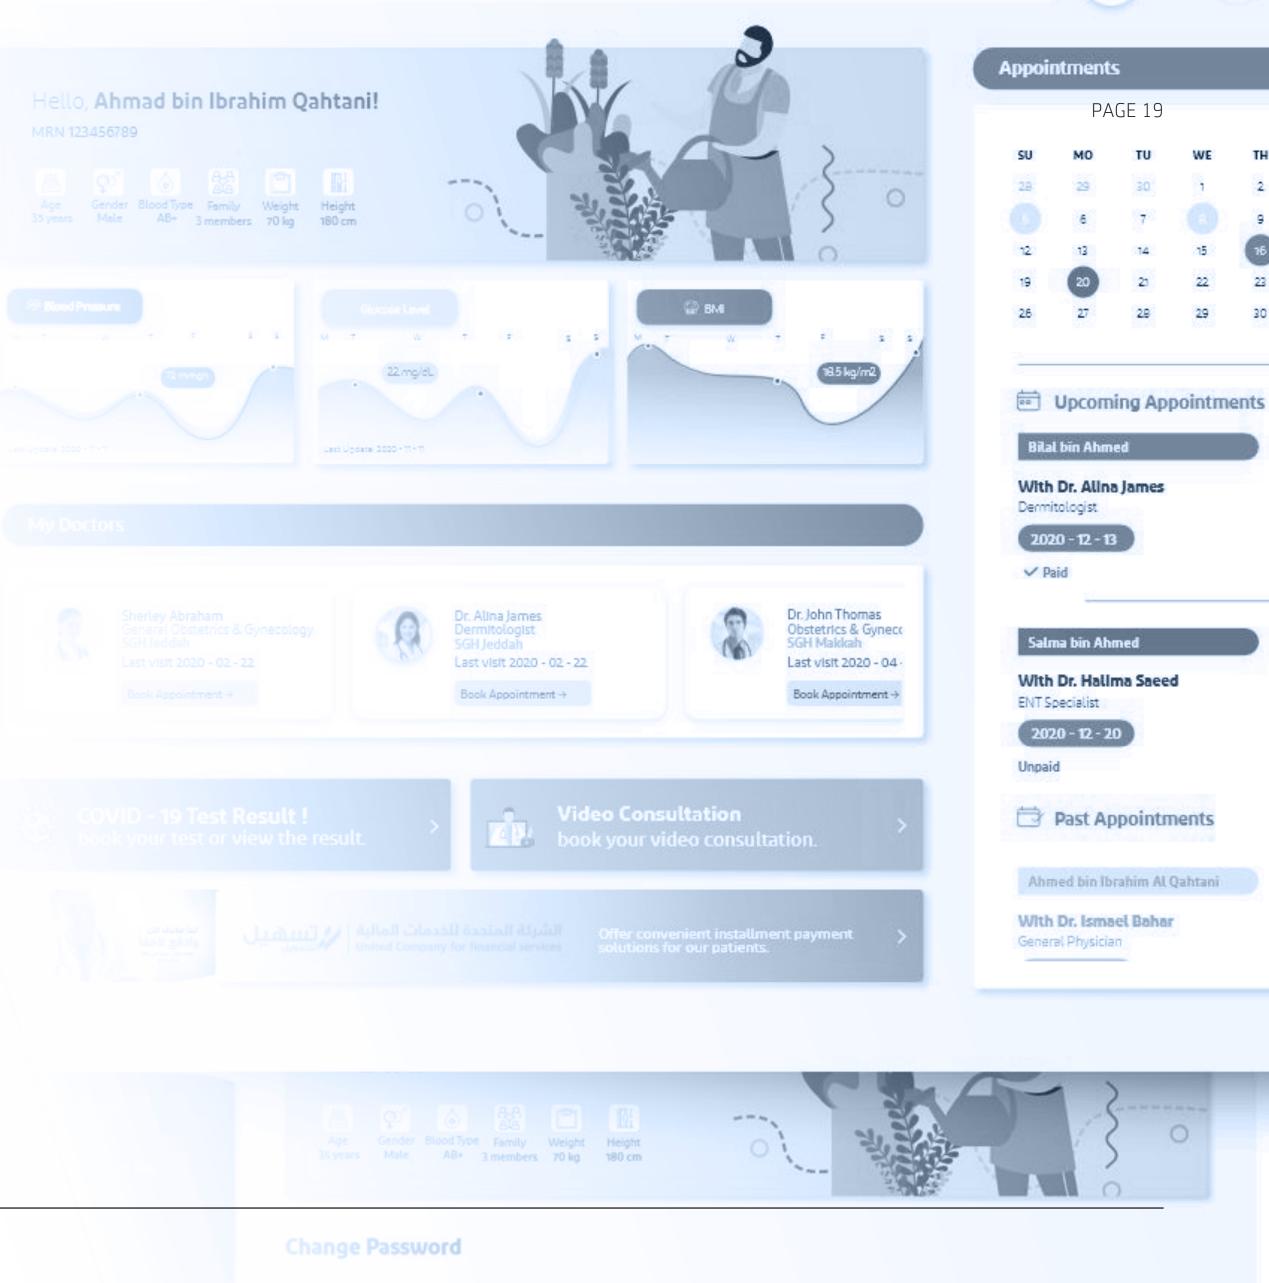

#### **OUR CORE EXPERTISE:**

- Healthcare Mobile Apps
- Online Pharmacy Solutions
- Healthcare Portals
- VIDS Solutions
- QMS Solutions
- Kiosk Solutions
- Robotics & Al Integrated Apps
- AI Chatbots

#### **MEGATOOLS SERVICES:**

(1) Mobile App Development:

We provide mobile app development services for both iOS and Android platforms. We have a team of seasoned developers who can help you build your app from scratch or improve your existing app. Our services include:

#### **MEGATOOL SOLUTIONS:**

- **Patient Mobile App:** Empower patients and deliver world-class healthcare through a user-friendly mobile experience.
- Doctor Mobile App: Enable seamless doctor-patient connections and streamline critical workflows.
- **E-Consent Form App:** Automate consent forms, speed up approval processes, and boost patient satisfaction.
- **MegaSurveys (Online Survey Platform):** Powerful tool designed for creating and implementing survey with ease of healthcare organization.
- **Patient Education Platform:** This solution includes a CMS from where healthcare organizations can maintain patient education content against their ICD10 codes as well as against Drugs. And integrating this system to their communication mediums like whatsapp, mobile apps, SMS etc., to send to the specific set of Patients, based on patient's data.
- Al Solutions: Al Based cough sound assessment solution. Al Based Endoscopy solution.