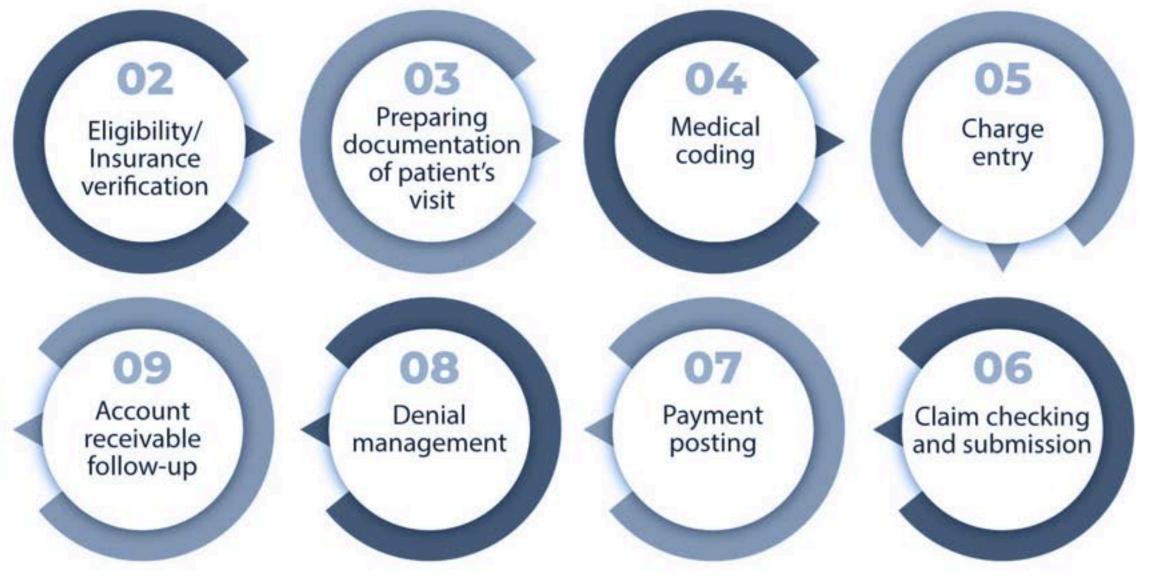

#### **MEGACLAIM WORKFLOW ELEMENTS**

PROVIDE PROPOSITION AND BENEFITS OF OUR SERVICES TO POTENTIAL CLIENTS, SUCH AS HELPDESK SERVICES, TECHNICAL SUPPORT, NETWORK MANAGEMENT, SYSTEM ADMINISTRATION, AND MORE.

We are medical billing service provider offering end to end revenue cycle management