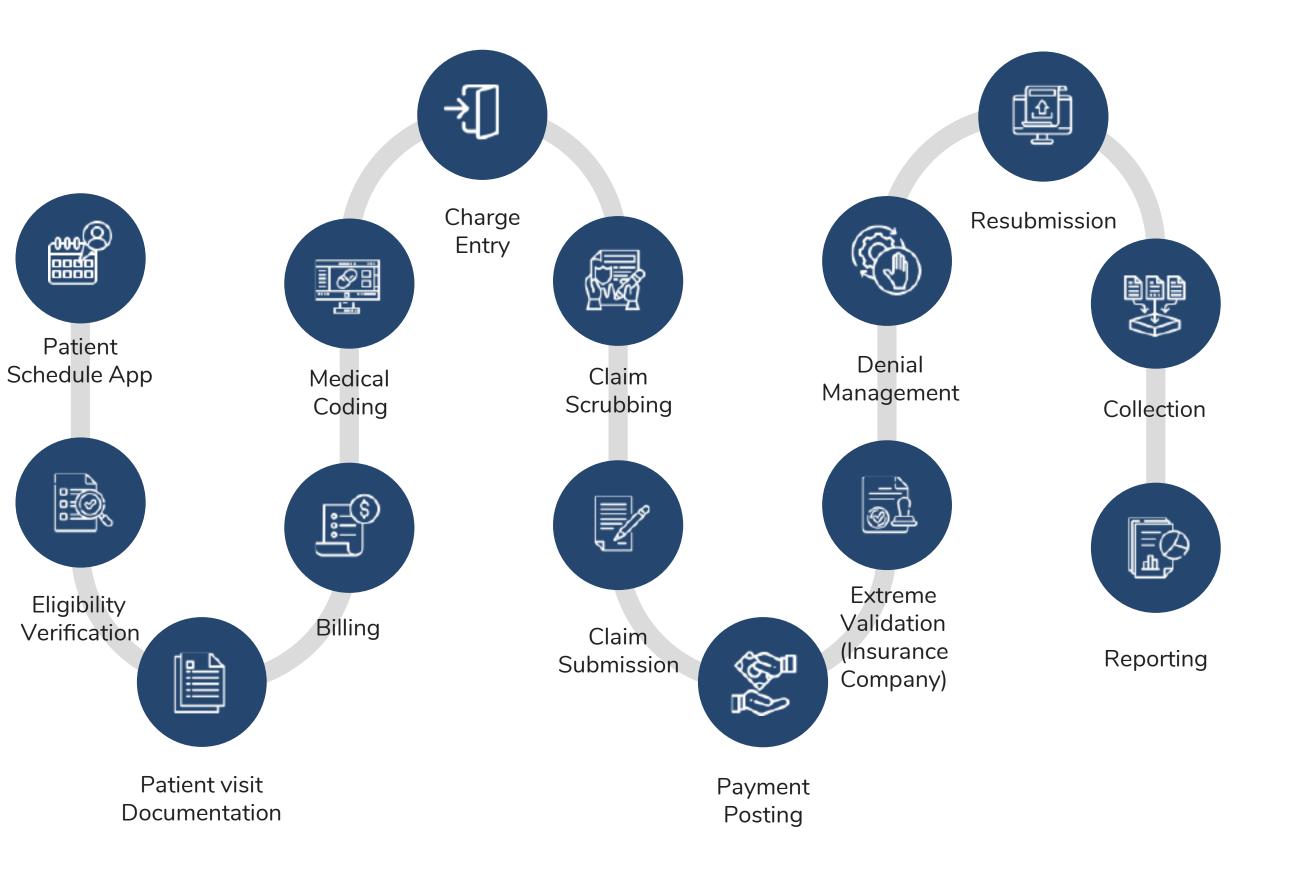

#### **MEGACLAIM PATIENT JOURNEY**

PROVIDE PROPOSITION AND BENEFITS OF OUR SERVICES TO POTENTIAL CLIENTS, SUCH AS HELPDESK SERVICES, TECHNICAL SUPPORT, NETWORK MANAGEMENT, SYSTEM ADMINISTRATION, AND MORE.

We are medical billing service provider offering end to end revenue cycle management

VERSION 1.0 2024 ALL RIGHTS RESERVED ©