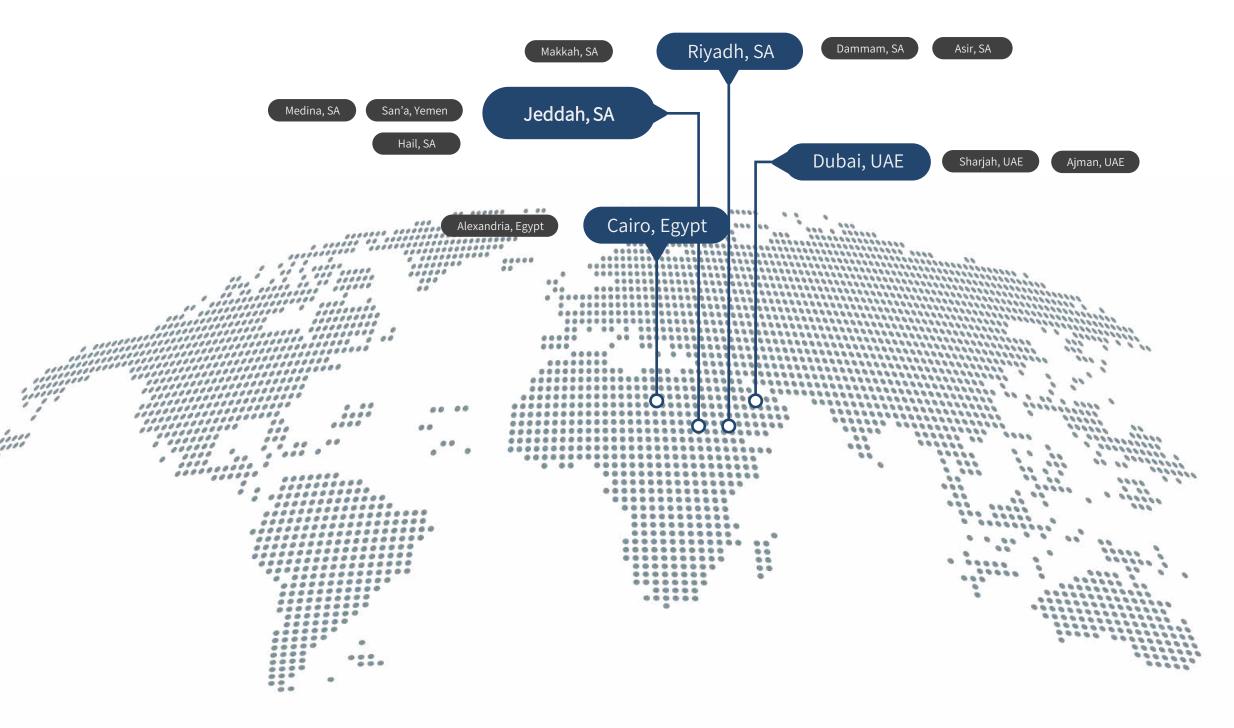

# Reach of COUNTRIES

ABOUT US

# GEOGRAPHICAL LOCATIONS

Saudi Arabia (KSA), Egypt, and Dubai are home to several company offices, each with its unique geographical location. In Saudi Arabia, the major business centers are primarily concentrated in cities such as Riyadh, Jeddah, and Dammam. In Egypt, we have Cairo and Alexandria. Finally and not the final in Dubai, we have Ajman and Sharjah.