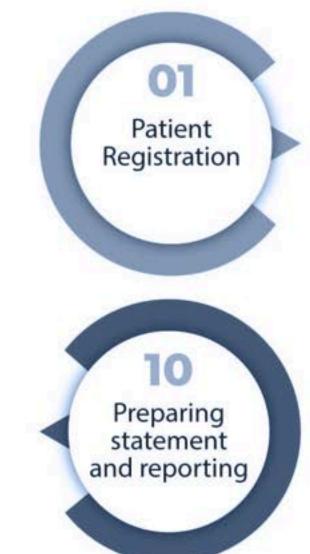

#### **MEGACLAIM WORKFLOW ELEMENTS**

PROVIDE PROPOSITION AND BENEFITS OF OUR SERVICES TO POTENTIAL CLIENTS, SUCH AS HELPDESK SERVICES, TECHNICAL SUPPORT, NETWORK MANAGEMENT, SYSTEM ADMINISTRATION, AND MORE.