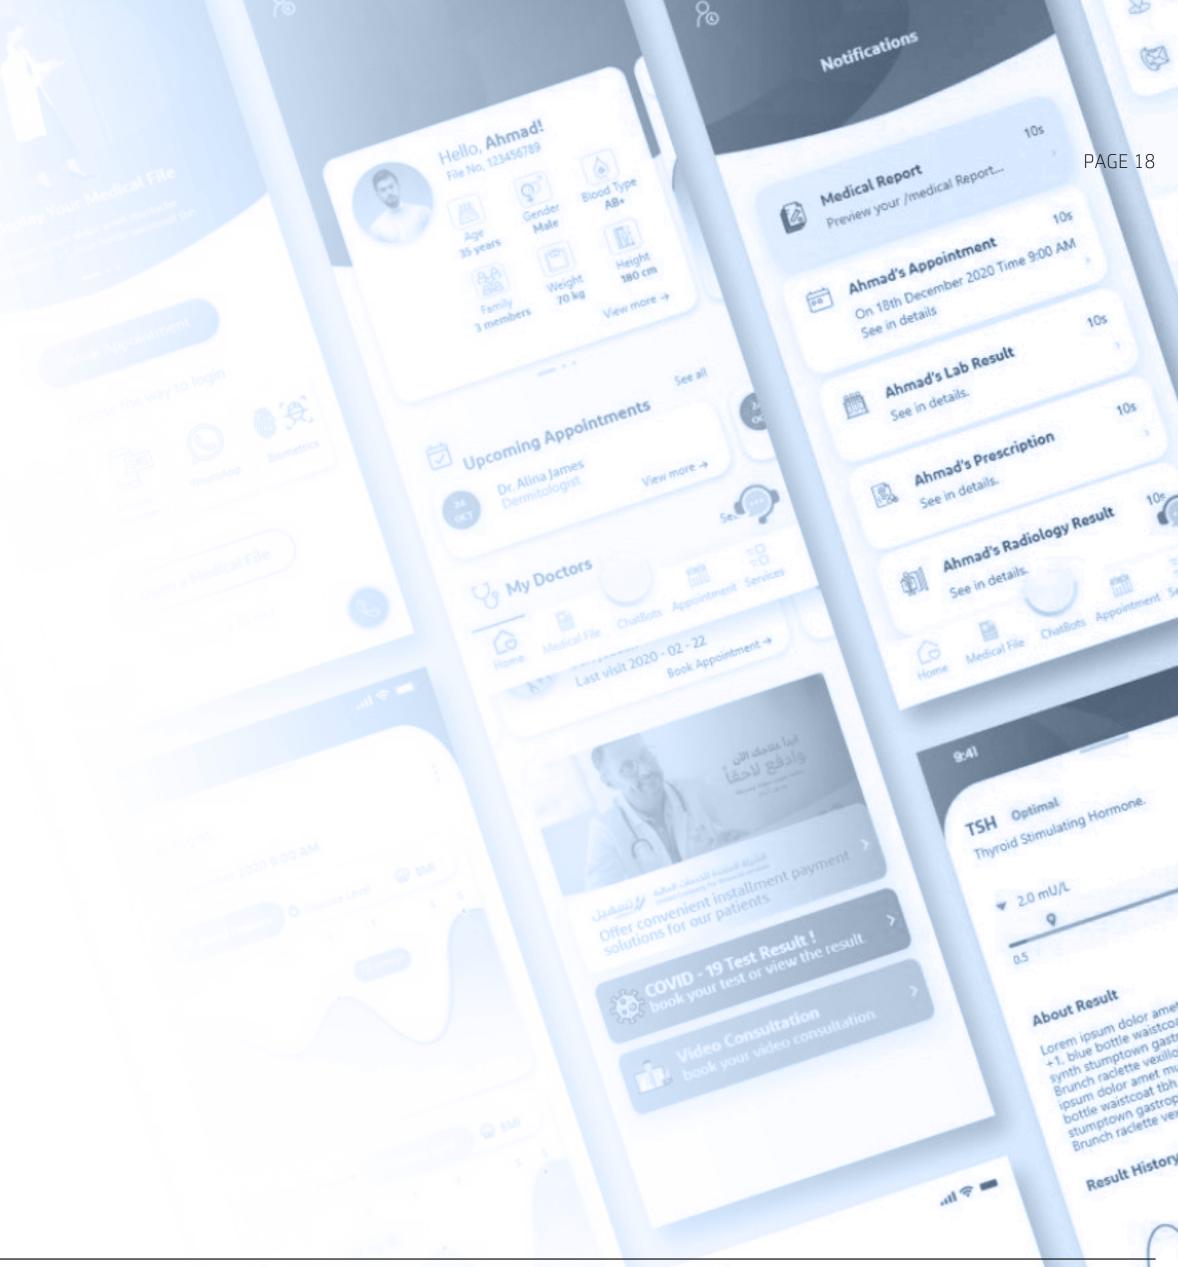

#### **OUR CORE EXPERTISE:**

- Healthcare Mobile Apps
- Online Pharmacy Solutions
- Healthcare Portals
- VIDS Solutions
- QMS Solutions
- Kiosk Solutions
- Robotics & Al Integrated Apps
- AI Chatbots

#### **MEGATOOLS SERVICES:**

(1) Mobile App Development:

We provide mobile app development services for both iOS and Android platforms. We have a team of seasoned developers who can help you build your app from scratch or improve your existing app. Our services include:

#### **MEGATOOL SOLUTIONS:**

- **Patient Mobile App:** Empower patients and deliver world-class healthcare through a user-friendly mobile experience.
- Doctor Mobile App: Enable seamless doctor-patient connections and streamline critical workflows.
- **E-Consent Form App:** Automate consent forms, speed up approval processes, and boost patient satisfaction.
- **MegaSurveys (Online Survey Platform):** Powerful tool designed for creating and implementing survey with ease of healthcare organization.
- **Patient Education Platform:** This solution includes a CMS from where healthcare organizations can maintain patient education content against their ICD10 codes as well as against Drugs. And integrating this system to their communication mediums like whatsapp, mobile apps, SMS etc., to send to the specific set of Patients, based on patient's data.
- Al Solutions: Al Based cough sound assessment solution. Al Based Endoscopy solution.