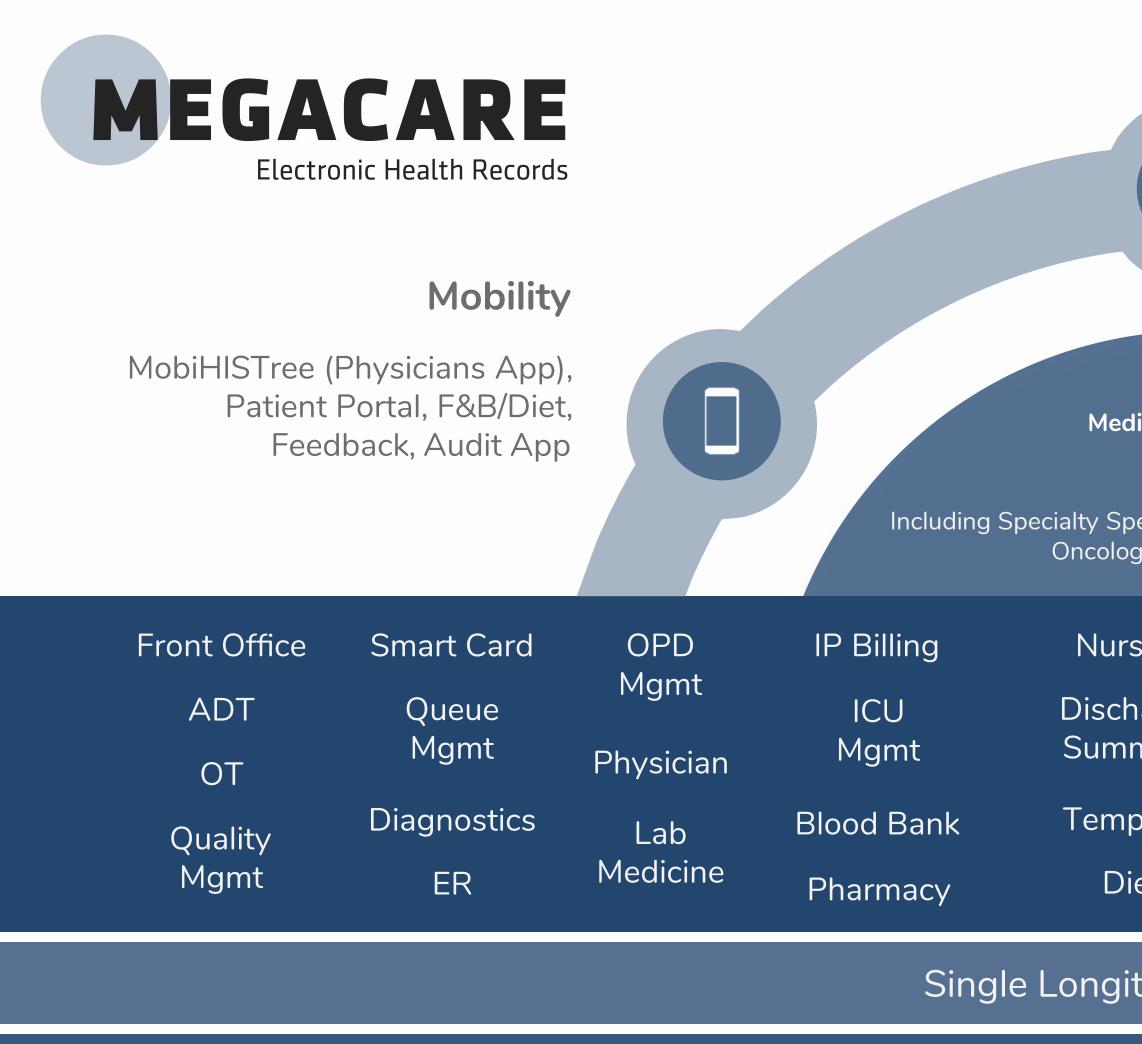

### Single Longitudinal Patient EMR

In Built CDSS Workflow Driven

Voice to Text

Drug Database (CIMS/Medispan)

Enterprise Hospital Information System covering all the different departments within a hospital including mobile Apps and Dashboards